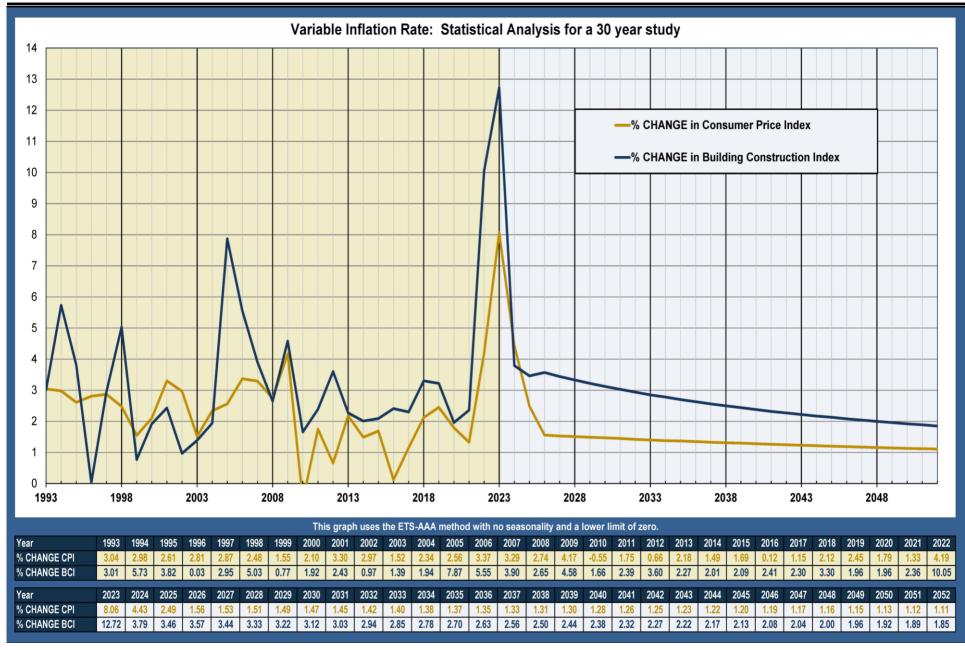

mponent       Year(s) and expenditures are shown below for this component if occurring within the study         ne Expenditure, any expenditures after 2023 include a compounded inflation factor (see last page of this report). | Life       Interval       Useful Life       Year       Quantity or Count       Units       Per Interval       Responsibility       Unit Cost         0       10       2       2025       3312       SF       100.0%       \$2.93         itures for this component       Year(s) and expenditures are shown below for this component if occurring within the study period.         ne Expenditure, any expenditures after 2023 include a compounded inflation factor (see last page of this report). |



#### **Final Publication Revision**

## The Highlands Community Association Inc.



DMA Reserves, Inc. Project # 2209013 Page 78 of 78